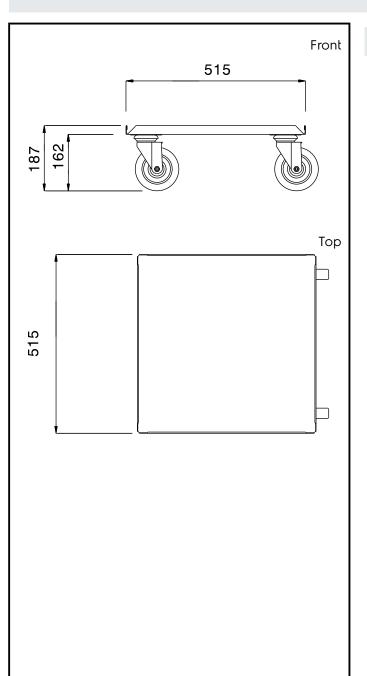

### **Main Features**

- Ideal to transport stacked 500x500mm dishwashing baskets.
- Framework in 25 mm tubing, completely welded.
- Load capacity of 100 kg uniformly distributed.
- Seamless sound-absorbing platform shelf with double-folded edges welded to the framework.
- Platform shelf size 500x500 mm.

### Construction

• Constructed entirely in 304 AISI stainless steel.

361238 (DRT1)

Dishwasher Rack Dolly 500mm

#### Item No.

Constructed in 304 AISI stainless steel. Framework in mm25 tubing, completely welded. Seamless, sound-absorbing, platform shelf with double-folded edges. N. 4 swivelling castors without brakes, mm125 in diameter. Platform size mm500x500, suitable to accommodate stacked dishwashing baskets. Load capacity: 100 kg, uniformly distributed.

## Key Information:

| 515 mm      |
|-------------|
| 515 mm      |
| 187 mm      |
| Zinc plated |
| Ø 125       |
| 8.4 kg      |
|             |

Service Trolleys Dishwasher Rack Dolly 500 mm